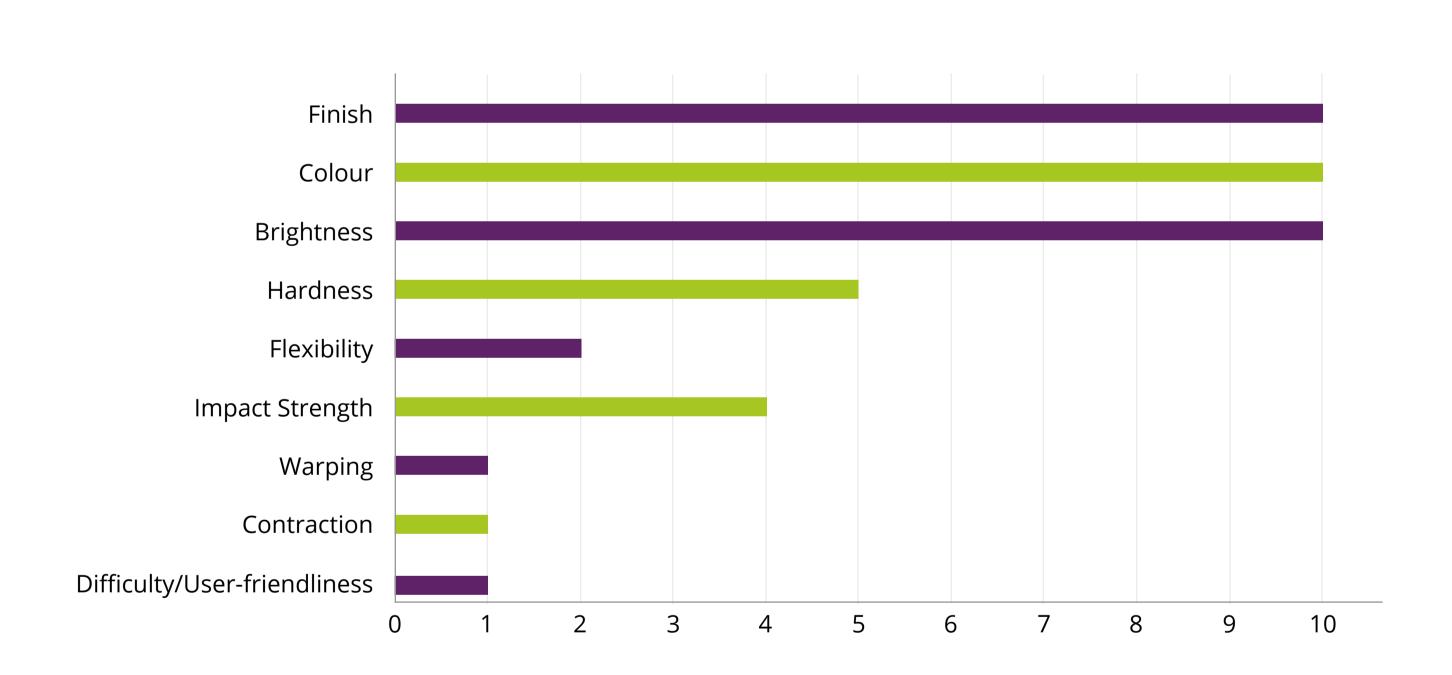

## GENERAL PRINT SETTINGS:

**Nozzle Temperature:**Between 190° and 230°C

Bed Temperature:

Between 50° and 70°C

Easy to print and nice adhesion between layers

## QUALITY WARRANTY OF WINKLE'S PLA - HD FILAMENT Ø 1.75 mm ± 0,05 mm Constant diameter Cardboard box, vacuum-bag and silica

<sup>\*</sup>The indicated parameters are valid for correctly calibrated printers (P&D, mechanical and fuser)

<sup>\*</sup>Supervised and tested manufacturing process (diameter, colour and winding) to guarantee the quality of our product