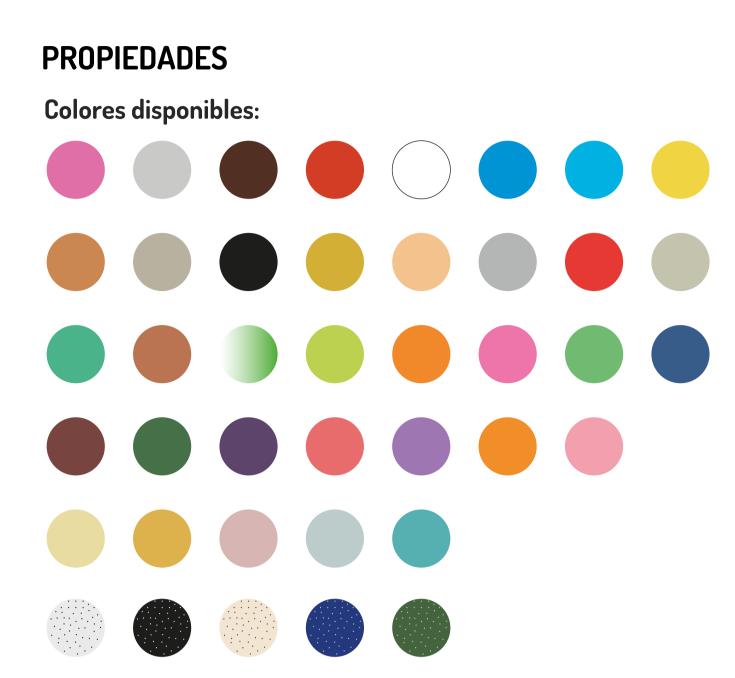

## PLA HD - HIGH DEFINITION

Definition, finish and resistance, Winkle Quality – (Raw material and a process that not only matches PLA850 in terms of properties, but even surpasses it in some aspects).

Mauve, Ash Gray, Ebony, Mahogany, Glacier White, Pacific Blue, Sky Blue, Canary yellow, Acacia, Pearl, Jet Black, Gold, Leather, Silver, Devil Red, Transparent, Avocado Green, Copper, Phosphorescent Green, Fluorescent Yellow, Fluorescent Orange, Fluorescent Pink, Fluorescent Green, Blue Interference, Red Interference, Green Interference, Pearl Violet, Particle, Winkle Purple, Nemo Orange, Mother of pearl Pink, Banana, Turmeric, Candy Floss, Sea Foam, Green Macaron, Light Marble, Stardust, Desert Sand, Feel Blue and Glow Army.